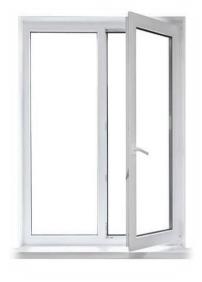

## **The Casement Window**

Featuring a sash that is hinged from the side on an outer frame that can open inwards and outwards. This ensures maximum ventilation in the room. Due to its double/triple glazing options, they enable better thermal and sound insulation as well. The windows come with multiple point locking systems and friction stay that ensures the window remains open in a fixed position even in the face of a stiff breeze.