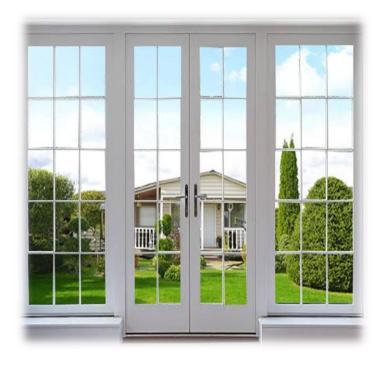

#### **Casement Door**

Counted among the most popular door designs, it gives a classic look in even the most modern of settings. Designed to swing inwards or outwards with the twist of a handle, Casement Doors offer clear views of the other side. Above all, it's their picturesque profile that makes Casement Doors the preferred choice for many. These Doors are equipped with hook locks and 3D hinges which ensure smooth operation with safety.