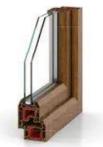

## **The Casement Window**

Featuring a sash that is hinged from the side on an outer frame that can open inwards and outwards. This ensures maximum ventilation in the room. Due to its double/triple glazing options, they enable better thermal and sound insulation as well. The windows come with multiple point locking systems and friction stay that ensures the window remains open in a fixed position even in the face of a stiff breeze.