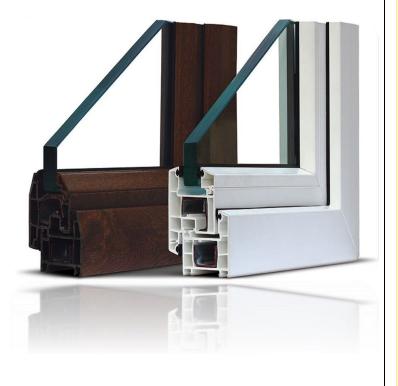

## **SLN PREMIUM COLOUR PROFILES**

Walnut

Mahogany

Golden Oak

SLN PREMIUM has already provided window and door solutions to over 10,000+ homes in India and has executed several orders for offices and other institutions.