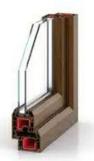

## **The Casement Window**

Featuring a sash that is hinged from the side on an outer frame that can open inwards and outwards. This ensures maximum ventilation in the room. Due to its double/triple glazing options, they enable better thermal and sound insulation as well. The windows come with multiple point locking systems and friction stay that ensures the window remains open in a fixed position even in the face of a stiff breeze.