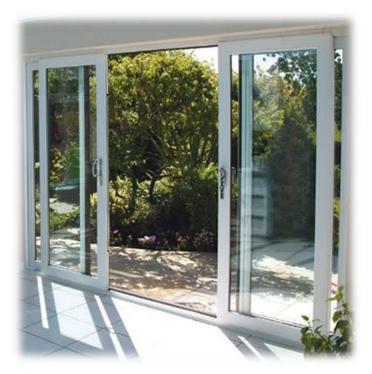

## **Sliding Door**

Featuring Horizontal Door Sashes fitted with Doubble Rollers at the bottom, these Doors optimize space with their swift sidways movement. Easy to open and shutt, the sliding Door gives you great ventilation and the widest view possible.