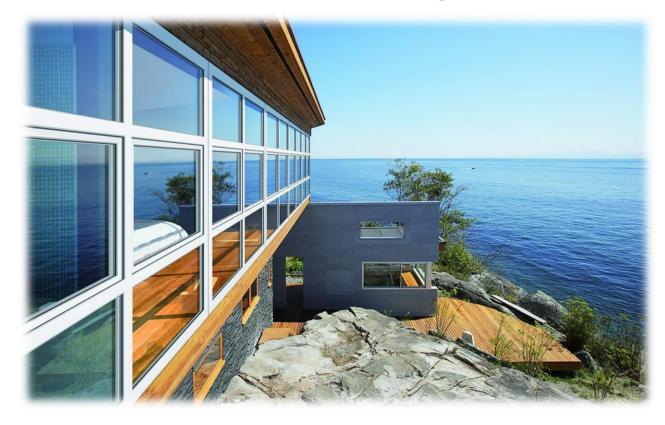

## **The Slider Window**

Featuring Horizontal Sashes fitted with Rollers at the bottom, these windows optimize space with their swift sidways movement. Easy to open and shutt, the slider gives you great ventilation and the widest view possible.

## **Sliding Door**

Featuring Horizontal Door Sashes fitted with Doubble Rollers at the bottom, these Doors optimize space with their swift sidways movement. Easy to open and shutt, the sliding Door gives you great ventilation and the widest view possible.