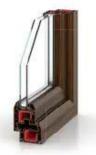

## **The Casement Window**

Featuring a sash that is hinged from the side on an outer frame that can open inwards and outwards. This ensures maximum ventilation in the room. Due to its double/triple glazing options, they enable better thermal and sound insulation as well. The windows come with multiple point locking systems and friction stay that ensures the window remains open in a fixed position even in the face of a stiff breeze.