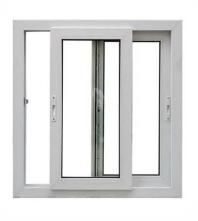

## **The Slider Window**

Featuring Horizontal Sashes fitted with Rollers at the bottom, these windows optimize space with their swift sidways movement. Easy to open and shutt, the slider gives you great ventilation and the widest view possible.

## **Sliding Door**

Featuring Horizontal Door Sashes fitted with Doubble Rollers at the bottom, these Doors optimize space with their swift sidways movement. Easy to open and shutt, the sliding Door gives you great ventilation and the widest view possible.